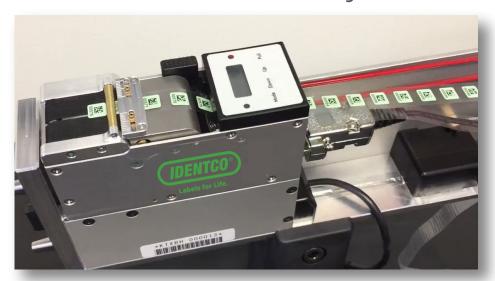

## **Pick & Place Label Presenter**

IDENTCO chose to offer this specific pick & place label presenter because of its ease of use, reliability, and outstanding German engineering. The designers of this system are actually EMS providers who did not like the other presenters available on the market, so they designed their own. We are very excited to have the opportunity to bring this technology to our PCB label customers in the North American market.

- Easy Set-up and Operation
- Easy Label Loading and Change-Over
- Excellent Cost-Performance Ratio
- Extremely Durable Construction
- Compact Design
- High-Speed Presenting of IDENTCO PPL Labels (Results with other labels may vary)
- Signal Interface for Communication with Pick & Place System

### **Specifications:**

Minimum label size: 3 mm x 4 mm (.118 in x .157 in)
Maximum label size: 23 mm x 23 mm (.905 in x .905 in)

Maximum liner width: 25 mm (.905 in)Label conveying speed: 10-120 mm/s

• Label positioning frequency: up to 6/second (depending on label size)

### **Signal Interface**

- Label feed request
- · Label ready
- Error