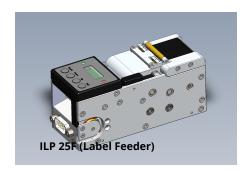

## **Pick & Place Label Presenter**

IDENTCO chose to offer this specific pick & place label presenter because of its ease of use, reliability, and outstanding German engineering. The designers of this system are actually EMS providers who did not like the other presenters available on the market, so they designed their own. We are very excited to have the opportunity to bring this technology to our PCB label customers in the North American market.

- Easy Set-up and Operation
- Easy Label Loading and Change-Over
- Excellent Cost-Performance Ratio
- Extremely Durable Construction
- Compact Design
- High-Speed Presenting of IDENTCO PPL Labels (Results with other labels may vary)
- Signal Interface for Communication with Pick & Place System

### **Specifications:**

Minimum label size: 3 mm x 4 mm (.118 in x .157 in)
Maximum label size: 23 mm x 23 mm (.905 in x .905 in)

Maximum liner width: 25 mm (.905 in)Label conveying speed: 10-120 mm/s

• Label positioning frequency: up to 6/second (depending on label size)

### **Signal Interface**

- Label feed request
- · Label ready
- Error